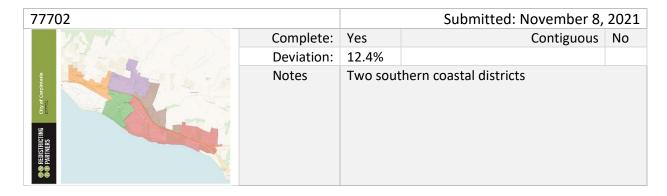

| 77706                                |            |        | Submitted: November 8,   | 2021 |
|--------------------------------------|------------|--------|--------------------------|------|
| TANK OF THE                          | Complete:  | Yes    | Contiguous               | No   |
|                                      | Deviation: | 7.8%   |                          |      |
| © © REDISTRICTING CITY of CAPTINGSIA | Notes      | Two so | uthern coastal districts |      |