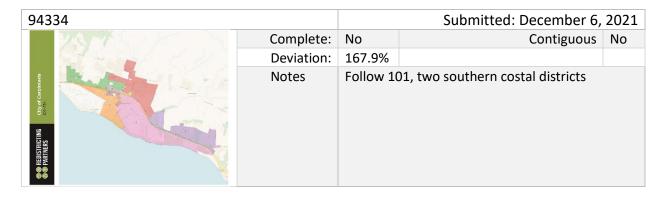

| 76564                                             |            |        | Submitted: November 6,   | 2021 |
|---------------------------------------------------|------------|--------|--------------------------|------|
|                                                   | Complete:  | Yes    | Contiguous               | No   |
|                                                   | Deviation: | 8.3%   |                          |      |
| ● PARIMENS  Out of Carpinesia  City of Carpinesia | Notes      | Two so | uthern coastal districts |      |