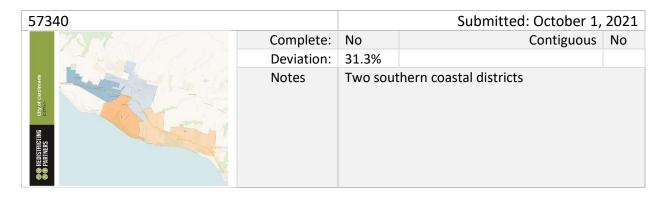

| 76564                                             |            |        | Submitted: November 6,   | 2021 |
|---------------------------------------------------|------------|--------|--------------------------|------|
|                                                   | Complete:  | Yes    | Contiguous               | No   |
|                                                   | Deviation: | 8.3%   |                          |      |
| ● PARIMENS  Out of Carpinesia  City of Carpinesia | Notes      | Two so | uthern coastal districts |      |