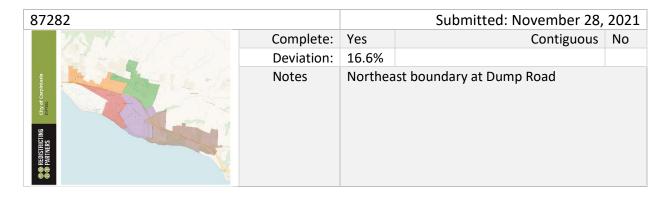

| 87287                          |            |         | Submitted: November 28, | 2021 |
|--------------------------------|------------|---------|-------------------------|------|
| VANAL X                        | Complete:  | Yes     | Contiguous              | No   |
|                                | Deviation: | 17.3%   |                         |      |
| © REDISTRICIME GO OF CAPPROACH | Notes      | Follows | 101 as boundary         |      |