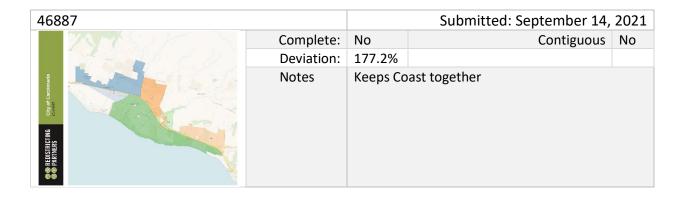

|                    |                               |



## City of Carpinteria | Submitted Public Plans Report

The following plans are publicly submitted plans that have been unchanged from the files pulled from the city's instance of DistricR and from files submitted to the City. For a map to be adopted by the council it must have contiguous wards, a deviation no more than 10%.



| 50886