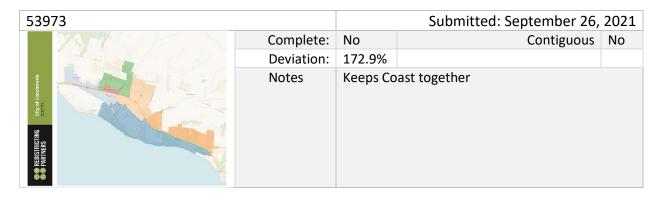

| 53975                                               |            |          | Submitted: September 26, | 2021 |
|-----------------------------------------------------|------------|----------|--------------------------|------|
|                                                     | Complete:  | Yes      | Contiguous               | No   |
|                                                     | Deviation: | 16.2%    |                          |      |
| ♦ REDISTRICTING  OUT OF CHIPMONES  OUT OF CHIPMONES | Notes      | Keeps Co | ast together             |      |