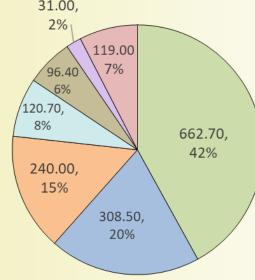

#### Time Summarization

| Time spent on calls for Service        | 308.50 |
|----------------------------------------|--------|
| Time spent on Reports/Admin.           | 120.70 |
| Shift Change                           | 119.00 |
| Proactive Patrol Time                  | 902.70 |
| Time City Car Spent Out of City        | 31.00  |
| Time Out of Area Car Spent In the City | 96.40  |

# September Patrol Activity (1,578.30 Hours)

- ☐ Effective Proactive Patrol Time
- □ City Cars on City Calls
- Emergency Coverage 0300 -7000 hrs.
- ☐ Report Writing
- OOA Car in City
- ☐ City Car OOA

NOTE: There is no correlation between graph color and data listed above