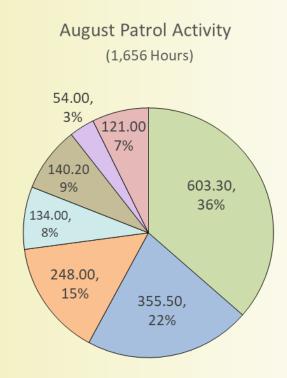

## Time Summarization

| Time spent on calls for Service        | 355.50 |
|----------------------------------------|--------|
| Time spent on Reports/Admin.           | 134.00 |
| Shift Change                           | 121.00 |
| Proactive Patrol Time                  | 851.30 |
| Time City Car Spent Out of City        | 54.00  |
| Time Out of Area Car Spent In the City | 140.20 |

Effective Proactive Patrol Time

□ City Cars on City Calls

Emergency Coverage 0300 -7000 hrs.

Report Writing

□ OOA Car in City

□ City Car OOA

□ Shift Change