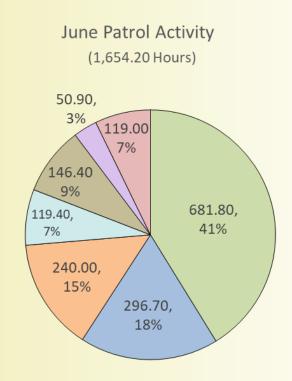

## Time Summarization

| Time spent on calls for Service        | 296.70 |
|----------------------------------------|--------|
| Time spent on Reports/Admin.           | 119.40 |
| Shift Change                           | 119.00 |
| Proactive Patrol Time                  | 921.80 |
| Time City Car Spent Out of City        | 50.90  |
| Time Out of Area Car Spent In the City | 146.40 |

Effective Proactive Patrol Time

□ City Cars on City Calls

Emergency Coverage 0300 -7000 hrs.

Report Writing

□ OOA Car in City

□ City Car OOA

□ Shift Change