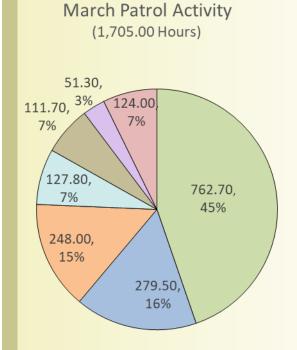

## Time Summarization

| Time spent on calls for Service        | 279.50   |
|----------------------------------------|----------|
| Time spent on Reports/Admin.           | 127.80   |
| Shift Change                           | 124.00   |
| Proactive Patrol Time                  | 1,010.70 |
| Time City Car Spent Out of City        | 51.30    |
| Time Out of Area Car Spent In the City | 111.70   |

Effective Proactive Patrol Time

City Cars on City Calls

Emergency Coverage 0300 -7000 hrs.

Report Writing

□ OOA Car in City

City Car OOA

□ Shift Change