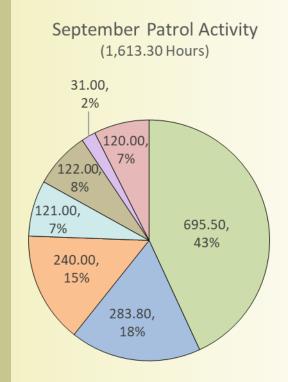

## Time Summarization

| Time spent on calls for Service        | 283.80 |
|----------------------------------------|--------|
| Time spent on Reports/Admin.           | 121.00 |
| Shift Change                           | 120.00 |
| Proactive Patrol Time                  | 935.50 |
| Time City Car Spent Out of City        | 31.00  |
| Time Out of Area Car Spent In the City | 122.00 |

Effective Proactive Patrol Time

□ City Cars on City Calls

Emergency Coverage 0300 -7000 hrs.

Report Writing

□ OOA Car in City

City Car OOA

□ Shift Change