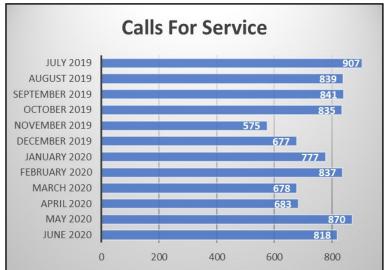

Reports Taken 2019 2018 1,595 1,660

| COMPLIANCE              | 2019   | 2018   | % Change |
|-------------------------|--------|--------|----------|
| Annual Hours Contracted | 17,520 | 17,520 | 0.00%    |
| Annual Hours Provided   | 18,897 | 18,832 | 0.35%    |
| Calls for Service       | 3,117  | 3,270  | -4.68%   |
| Report/Admin Time       | 1,314  | 1,568  | -16.20%  |
| Shift Change            | 1,459  | 1,455  | 0.27%    |
| Proactive Patrol Time   | 11,750 | 11,259 | 4.36%    |
| City Car Out of Area    | 448    | 449    | -0.22%   |
| County Car in City      | 1,381  | 1,393  | -0.86%   |