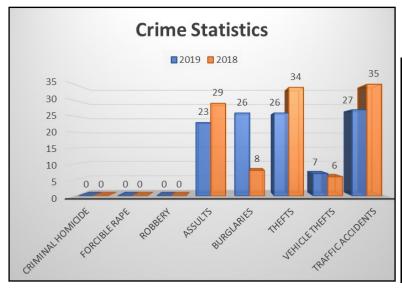

# **City of Buellton**

| YTD Compliance  |      |  |
|-----------------|------|--|
| 2019            | 2018 |  |
| 103.91% 104.18% |      |  |
| 0.279/          |      |  |

0.27%

| CRIME             | 2019 | 2018 | % Change |
|-------------------|------|------|----------|
| Criminal Homicide | 0    | 0    | 0.00%    |
| Forcible Rape     | 0    | 0    | 0.00%    |
| Robbery           | 0    | 0    | 0.00%    |
| Assaults          | 23   | 29   | -20.69%  |
| Burglaries        | 26   | 8    | 225.00%  |
| Thefts            | 26   | 34   | -23.53%  |
| Vehicle Thefts    | 7    | 6    | 16.67%   |
| Traffic Accidents | 27   | 35   | -22.86%  |
| Citations         | 393  | 316  | 24.37%   |