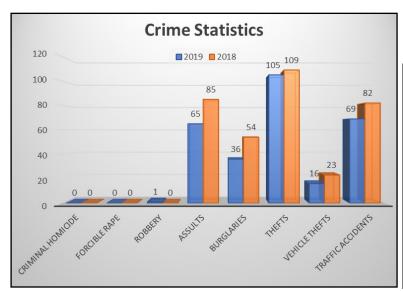

| CRIME             | 2019 | 2018 | % Change |
|-------------------|------|------|----------|
| Criminal Homicide | 0    | 0    | 0.00%    |
| Forcible Rape     | 0    | 0    | 0.00%    |
| Robbery           | 1    | 0    | 100.00%  |
| Assaults          | 65   | 85   | -23.53%  |
| Burglaries        | 36   | 54   | -33.33%  |
| Thefts            | 105  | 109  | -3.67%   |
| Vehicle Thefts    | 16   | 23   | -30.43%  |
| Traffic Accidents | 69   | 82   | -15.85%  |
| Citations         | 200  | 110  | 81.82%   |