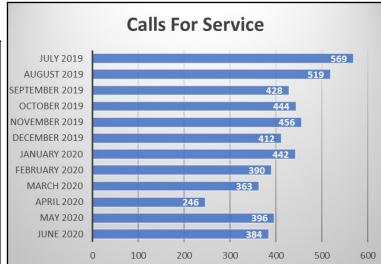

rglaries        | 31   | 24   | 29.17%   |
| Thefts            | 45   | 33   | 36.36%   |
| Vehicle Thefts    | 4    | 5    | -20.00%  |
| Traffic Accidents | 35   | 47   | -25.53%  |
| Citations         | 99   | 62   | 59.68%   |

Reports Taken



| COMPLIANCE              | 2019  | 2018  | % Change |
|-------------------------|-------|-------|----------|
| Annual Hours Contracted | 8,760 | 8,760 | 0.00%    |
| Annual Hours Provided   | 8,984 | 9,064 | -0.88%   |
| Calls for Service       | 1,021 | 1,067 | -4.31%   |
| Report/Admin Time       | 1,070 | 734   | 45.78%   |
| Shift Change            | 719   | 784   | -8.29%   |
| Proactive Patrol Time   | 4,914 | 5,726 | -14.18   |
| City Car Out of Area    | 870   | 996   | -12.65   |
| County Car in City      | 1,261 | 1,254 | 0.56%    |