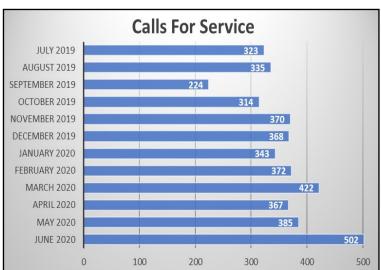

Reports Taken

| COMPLIANCE              | 2019  | 2018  | % Change |
|-------------------------|-------|-------|----------|
| Annual Hours Contracted | 8,760 | 8,760 | 0.00%    |
| Annual Hours Provided   | 9,128 | 9,123 | 0.05%    |
| Calls for Service       | 965   | 1,093 | -11.71%  |
| Report/Admin Time       | 899   | 642   | 40.03%   |
| Shift Change            | 711   | 724   | -1.80%   |
| Proactive Patrol Time   | 5,418 | 5,629 | -3.75%   |
| City Car Out of Area    | 526   | 596   | -11.74%  |
| County Car in City      | 1,135 | 1,065 | 6.57%    |