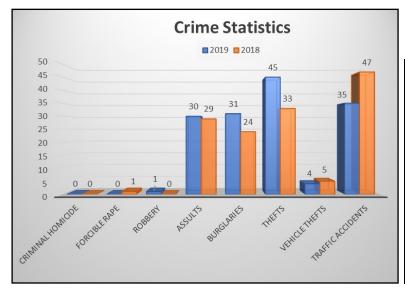

1.16%

| CRIME             | 2019 | 2018 | % Change |
|-------------------|------|------|----------|
| Criminal Homicide | 0    | 0    | 0.00%    |
| Forcible Rape     | 0    | 1    | -100.00% |
| Robbery           | 1    | 0    | 100.00%  |
| Assaults          | 30   | 29   | 3.45%    |
| Burglaries        | 31   | 24   | 29.17%   |
| Thefts            | 45   | 33   | 36.36%   |
| Vehicle Thefts    | 4    | 5    | -20.00%  |
| Traffic Accidents | 35   | 47   | -25.53%  |
| Citations         | 99   | 62   | 59.68%   |