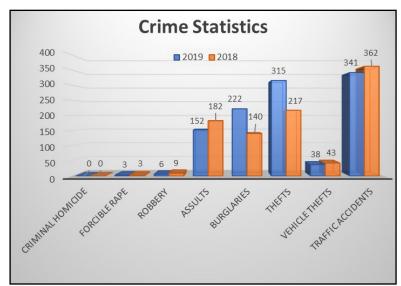

### **City of Goleta**

| YTD Compliance  |      |  |
|-----------------|------|--|
| 2019            | 2018 |  |
| 107.02% 106.75% |      |  |

10.25%

| CRIME             | 2019 | 2018  | % Change |
|-------------------|------|-------|----------|
| Criminal Homicide | 0    | 0     | 0.00%    |
| Forcible Rape     | 3    | 3     | 0.00%    |
| Robbery           | 6    | 9     | -33.33%  |
| Assaults          | 152  | 182   | -16.48%  |
| Burglaries        | 222  | 140   | 58.57%   |
| Thefts            | 315  | 217   | 45.16%   |
| Vehicle Thefts    | 38   | 43    | -11.63%  |
| Traffic Accidents | 341  | 362   | -5.80%   |
| Citations         | 844  | 1,171 | -27.92%  |