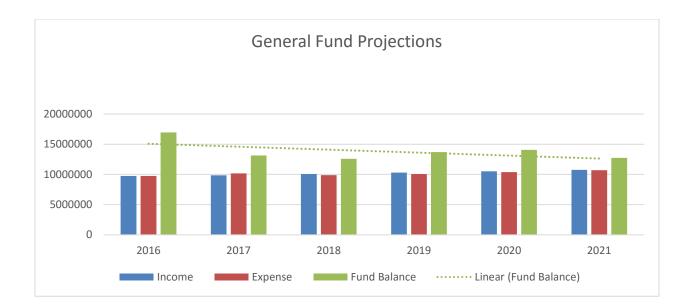

All fund expenses are projected to exceed revenues by approximately \$2.0 million due to spending from special and one-time dedicated grant funds for capital and major maintenance projects. General Fund revenues will exceed expenses by \$351,534; however, due to subsidies required to balance other Funds and a one-time \$500,000 reserve expense associated with a pavement maintenance project, the General Fund is projected to have an operating deficit of \$318,493.