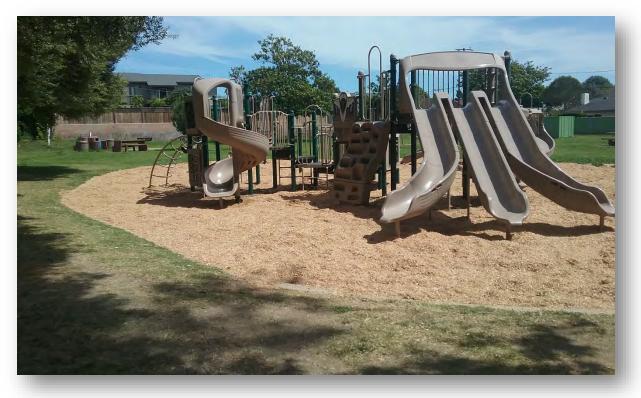

- **Sidewalk Improvements** Completed sidewalk improvements on Via Real at Cravens Lane. This recently completed project included the installation of sidewalk along westbound Via Real with new American with Disabilities Act (ADA) compliant curb ramps at the Via Real / Cravens Lane intersection and at the entrance to Sandpiper Mobile Home Park.
- **Short-term Rentals** The Planning Commission and City Council reviewed and approved amendments to the Zoning Code regarding short-term rentals, sending the proposal to the Coastal Commission in May 2016.
- **Plan Check Review** The Community Development Department approved 244 Building Permits with no complaints regarding permit review time.
- **Housing Element** The Housing Element Annual Report was submitted to the State in March 2016 and the General Plan Annual Progress Report was submitted in April 2016. Both documents were posted on the City's website.
- **Community Garden** The City's community garden at 5th Street and Holly Avenue received a coastal development permit. Construction is anticipated to begin in the summer of 2016.
- **Native Tree Planting** 50 oak trees were planted in Franklin Creek Park and 6 Sycamore trees were planted along the Palm to Linden Trail.
- **Railroad Undercrossing** A consulting engineer has begun to prepare an analysis of an undercrossing at Holly or Ash Avenue.
- **Memorial Park Playground** The City received a state grant to replace the playground equipment at Memorial Park. It is anticipated that project will be completed by the summer of 2017.
- **Carpinteria Rincon Trail** Engineering and permit related work continued regarding the Carpinteria Rincon Trail project