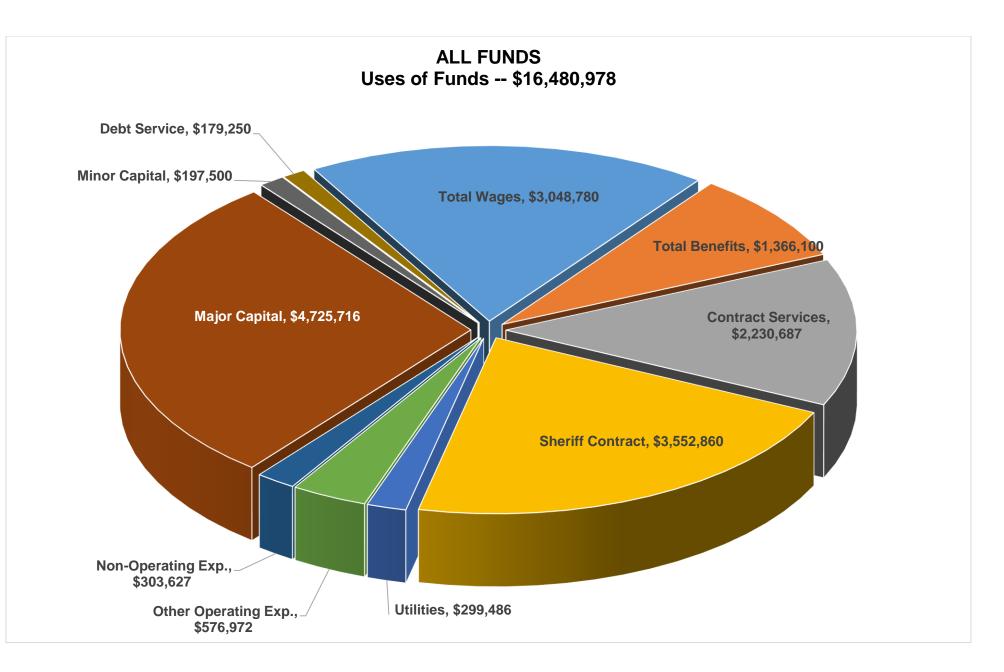

The 2016-17 fiscal year budget of approximately \$16.4 million, includes over \$4.7 million in grant, dedicated reserve and fund balance spending for capital and major maintenance projects; a reflection of a growing demand for maintenance and replacement of City infrastructure and the City's interest in addressing those needs in a timely and strategic manner in order to minimize costs. Overall, revenue is projected to increase by 17% to \$14.4 million and expenses by nearly 37%, again, a reflection largely of grant and reserve spending associated with capital and major maintenance projects. The General Fund portion of the budget is projected at approximately \$9.2 million, reflecting growth of approximately 1.7% from the 2015-16 year end estimate.

#### **Budget Highlights**

**a. Revenue and Expenditures:** The overall budget is affected significantly by annual capital improvement and street maintenance project spending and the various grant revenues that support such projects. In particular, the 2016-17 budget includes approximately \$4.7 million in capital and major maintenance projects. These projects are paid for through a variety of funds including grants, Development Impact Fees, State Transportation Improvement Program (STIP) and Measure A (the County <sup>1</sup>/<sub>2</sub> cent sales tax for transportation) funds.

As a service oriented agency, most of the City's spending is for personnel. The City's largest program expense is for Law Enforcement services where contract costs are projected at approximately \$3.5 million. Excluding capital project expenses, personnel costs (including law enforcement) make up approximately 68% of all City spending.

Aside from the law enforcement contract, health insurance and pension costs, as components of total personnel costs, have experienced the greatest growth in recent years and are projected to increase again this year. Total budgeted compensation costs, at \$4.41 million, reflect an increase of approximately \$290K.