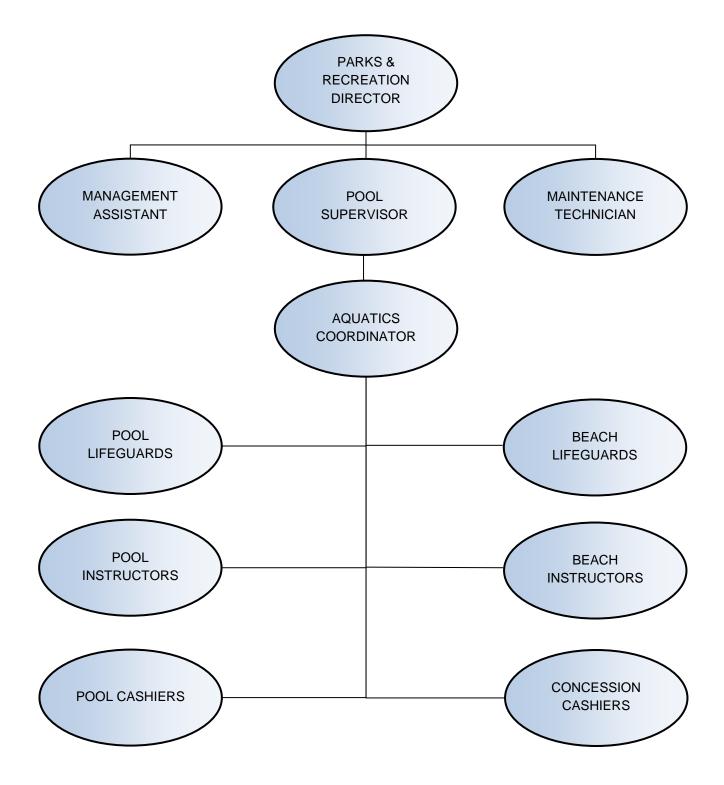

The City's organizational structure is typical for a small, general law city in California with service delivery programs organized under various divisions that are managed by Department Heads reporting to the City Manager. The City currently employs 33 full time employees and 14 (full time equivalent) part time and seasonal part time positions are filled by 63 employees. Tables and organizational charts further describing the staffing of the City follow this Introduction.