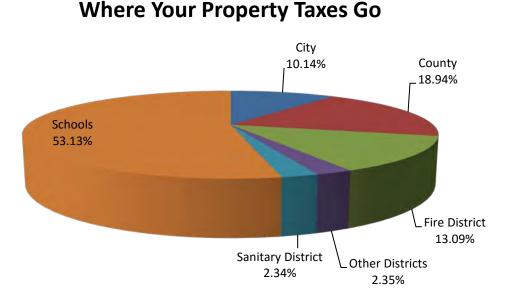

The City's General Fund property tax revenue (projected at just over \$3 million and representing 34.8% of total revenues) remains the City's largest revenue source. In the 2010-11 fiscal year, after 15 years of significant growth, property tax revenue declined. Since 2010-11, property tax revenue has grown