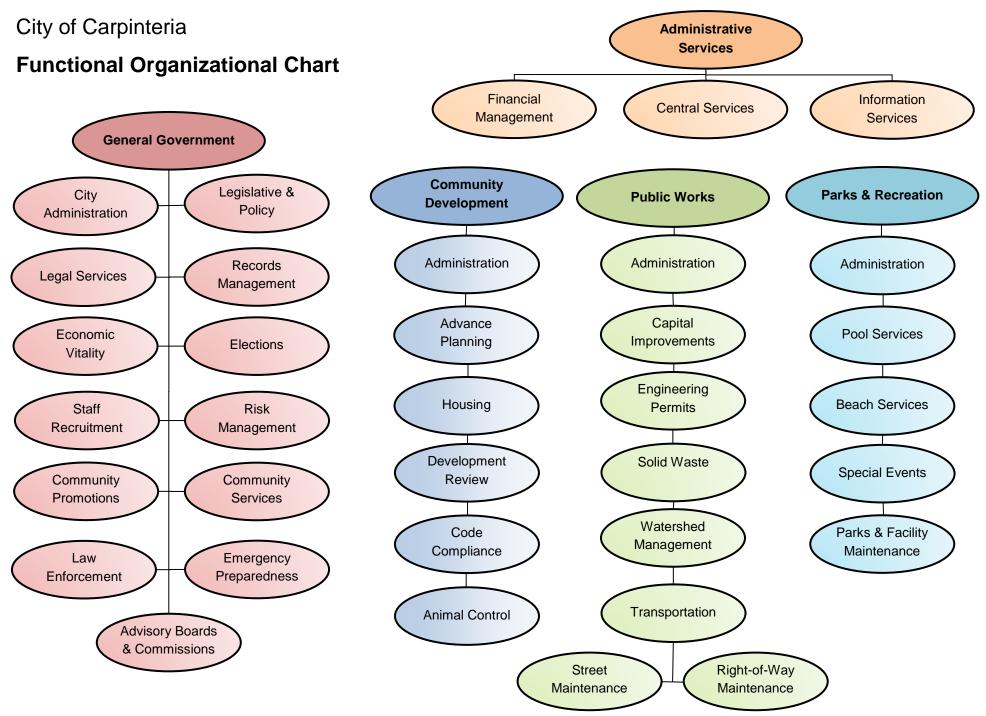

The City's organizational structure is typical for a small, general law city in California with service delivery programs organized under various divisions that are managed by Department Heads reporting to the City Manager. The City currently employs 33 full time employees and 14 (full time equivalent) part time and seasonal part time positions are filled by 63 employees. Tables and organizational charts further describing the staffing of the City follow this Introduction.