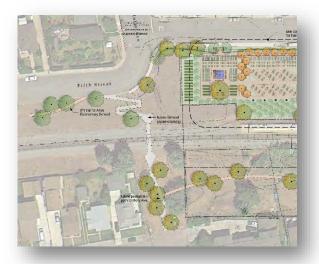

- **Sidewalk Improvements** Completed sidewalk improvements on Via Real at Cravens Lane. This recently completed project included the installation of sidewalk along westbound Via Real with new American with Disabilities Act (ADA) compliant curb ramps at the Via Real / Cravens Lane intersection and at the entrance to Sandpiper Mobile Home Park.
- **Short-term Rentals** The Planning Commission and City Council reviewed and approved amendments to the Zoning Code regarding short-term rentals, sending the proposal to the Coastal Commission in May 2016.
- **Plan Check Review** The Community Development Department approved 244 Building Permits with no complaints regarding permit review time.
- **Housing Element** The Housing Element Annual Report was submitted to the State in March 2016 and the General Plan Annual Progress Report was submitted in April 2016. Both documents were posted on the City's website.
- **Community Garden** The City's community garden at 5th Street and Holly Avenue received a coastal development permit. Construction is anticipated to begin in the summer of 2016.
- **Native Tree Planting** 50 oak trees were planted in Franklin Creek Park and 6 Sycamore trees were planted along the Palm to Linden Trail.
- **Railroad Undercrossing** A consulting engineer has begun to prepare an analysis of an undercrossing at Holly or Ash Avenue.
- **Memorial Park Playground** The City received a state grant to replace the playground equipment at Memorial Park. It is anticipated that project will be completed by the summer of 2017.
- **Carpinteria Rincon Trail** Engineering and permit related work continued regarding the Carpinteria Rincon Trail project