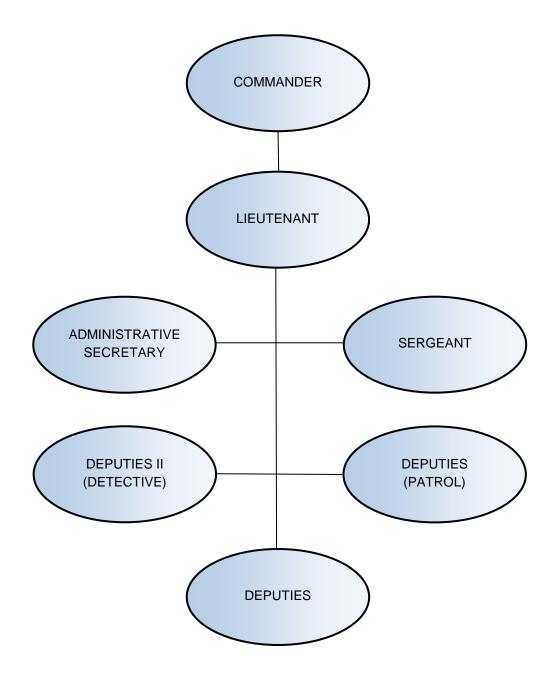

The City's organizational structure is typical for a small, general law city in California with service delivery programs organized under various divisions that are managed by Department Heads reporting to the City Manager. The City currently employs 33 full time employees and 14 (full time equivalent) part time and seasonal part time positions are filled by 63 employees. Tables and organizational charts further describing the staffing of the City follow this Introduction.