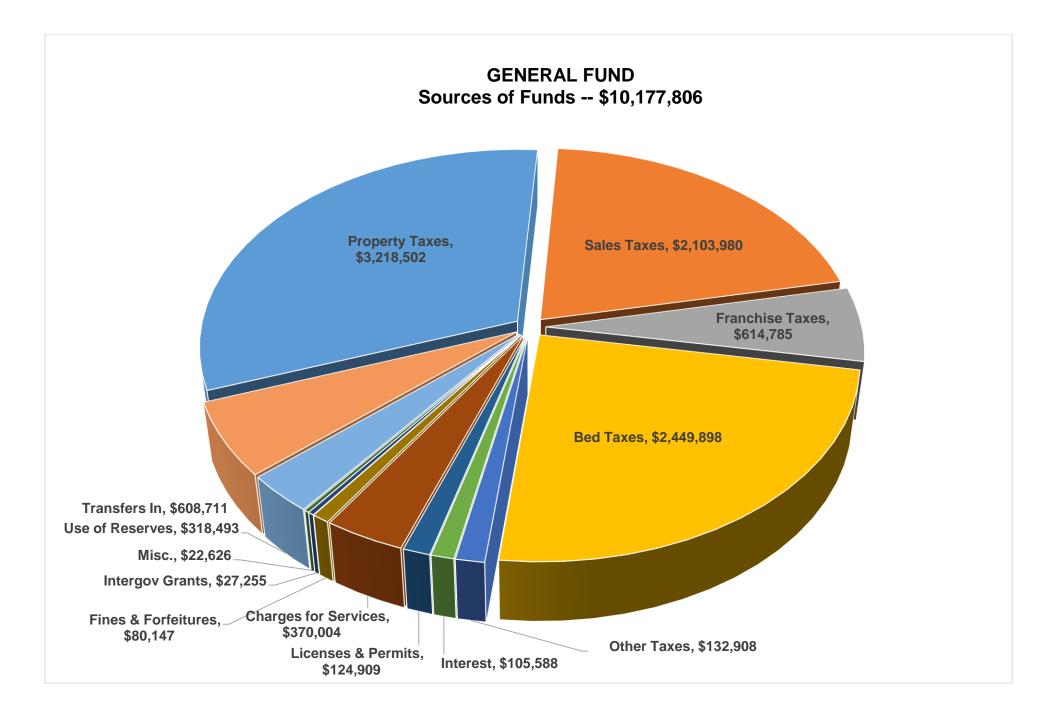

The City's General Fund property tax revenue (projected at just over \$3 million and representing 34.8% of total revenues) remains the City's largest revenue source. In the 2010-11 fiscal year, after 15 years of significant growth, property tax revenue declined. Since 2010-11, property tax revenue has grown

slowly but steadily each year. Modest growth is expected to continue in the 2016-17 fiscal year and into the near future.

The City's sales tax revenue, \$2.1 million, reflects very modest growth in local sales, due in part to weak fuel sales tax revenues. Over the past four years the average annual rate of growth in the sales tax is 5.2%. Gasoline and food and beverage sales have led this growth. Transient occupancy tax revenue, projected at \$2.4 million, reflects an improvement in local tourism and business travel and expansion of short-term vacation rental use in residential areas.