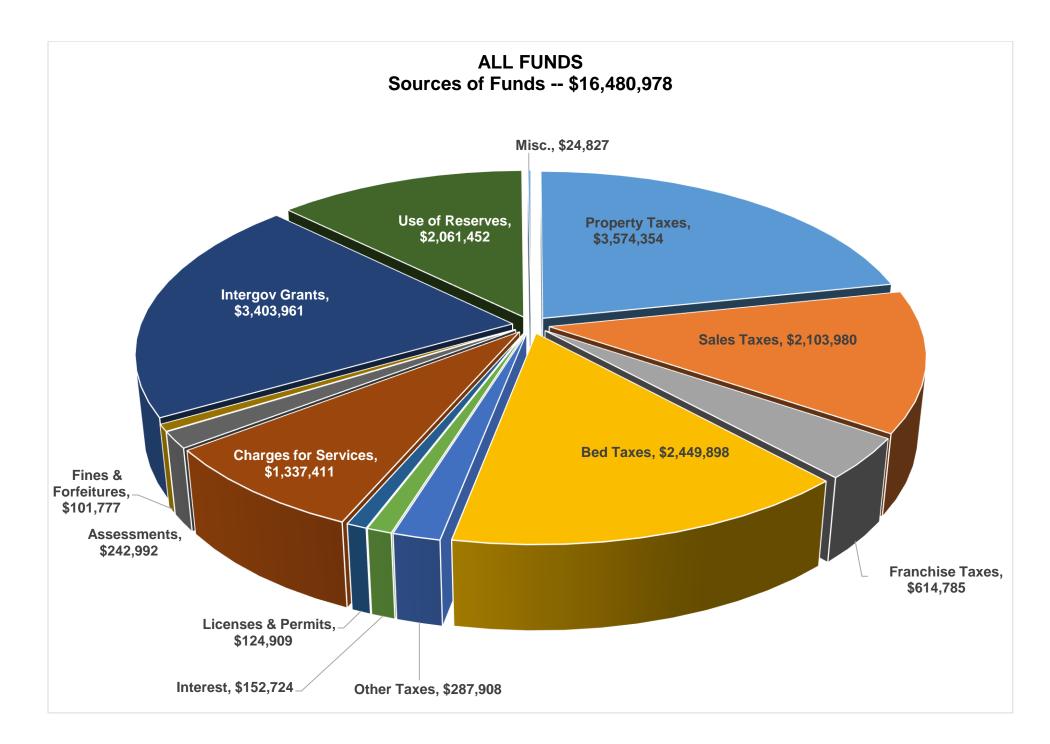

The 2016-17 fiscal year budget of approximately \$16.4 million, includes over \$4.7 million in grant, dedicated reserve and fund balance spending for capital and major maintenance projects; a reflection of a growing demand for maintenance and replacement of City infrastructure and the City's interest in addressing those needs in a timely and strategic manner in order to minimize costs. Overall, revenue is projected to increase by 17% to \$14.4 million and expenses by nearly 37%, again, a reflection largely of grant and reserve spending associated with capital and major maintenance projects. The General Fund portion of the budget is projected at approximately \$9.2 million, reflecting growth of approximately 1.7% from the 2015-16 year end estimate.

The City's General Fund property tax revenue (projected at just over \$3 million and representing 34.8% of total revenues) remains the City's largest revenue source. In the 2010-11 fiscal year, after 15 years of significant growth, property tax revenue declined. Since 2010-11, property tax revenue has grown

slowly but steadily each year. Modest growth is expected to continue in the 2016-17 fiscal year and into the near future.

The City's sales tax revenue, \$2.1 million, reflects very modest growth in local sales, due in part to weak fuel sales tax revenues. Over the past four years the average annual rate of growth in the sales tax is 5.2%. Gasoline and food and beverage sales have led this growth. Transient occupancy tax revenue, projected at \$2.4 million, reflects an improvement in local tourism and business travel and expansion of short-term vacation rental use in residential areas.