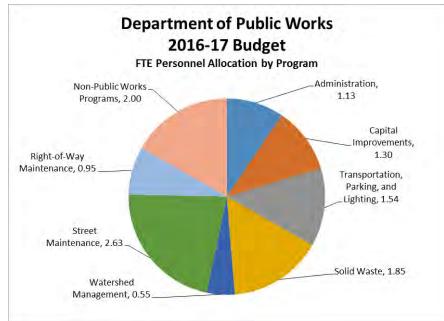

| 1,200       | - ,           | Other Operating Expenditur |
| 1030308 Supplies & Materials 30      | 6,377       | 4,183      | ,          | 2,500       |               | Other Operating Expenditur |
| 1030306 Meetings & Travel 30         | 1,209       | 2,120      | ,          | 4,300       |               | Other Operating Expenditur |
| 2531305 Dues & Subscriptions 31      | 288         |            |            | 40          |               | Other Operating Exp.       |
| 2730301 Asset Management Systems     | 1,500       | 1,500      |            | 1,500       | ,             | Other Operating Expenditur |
| 99000 Personnel                      | 53,483      | 59,224     | 60,741     | 79,474      | 85,060        |                            |

#### **III. Personnel Allocations**



The chart above shows the 2016-17 Budgeted Full Time Equivalent (FTE) personnel allocations to Department of Public Works Programs. A summary of all of the Department's 2016-17 assigned FTEs is shown below:

| Public Works FTEs assigned to Public Works Programs         | 9.50  |
|-------------------------------------------------------------|-------|
| Public Works FTEs assigned to Non-Public Works Programs     | 2.00  |
| Parks and Recreation FTEs assigned to Public Works Programs | 0.45  |
| Total FTEs                                                  | 11.95 |

As indicated above, 2.00 Public Works FTEs are assigned to non-Public Works programs including Central Services, Community Promotions, Economic Vitality, and Parks and Facilities. The table also shows that 0.45 Parks and Recreati