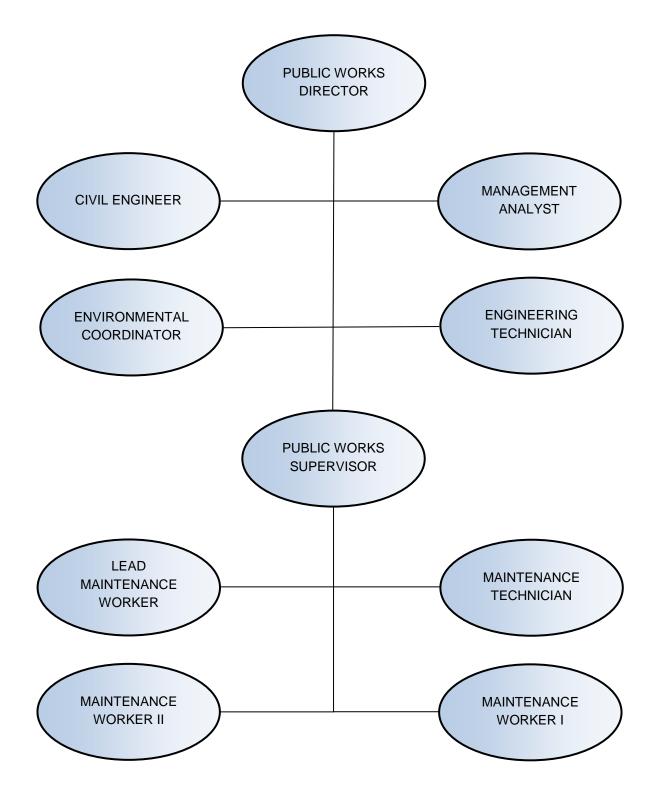

The City's organizational structure is typical for a small, general law city in California with service delivery programs organized under various divisions that are managed by Department Heads reporting to the City Manager. The City currently employs 33 full time employees and 14 (full time equivalent) part time and seasonal part time positions are filled by 63 employees. Tables and organizational charts further describing the staffing of the City follow this Introduction.