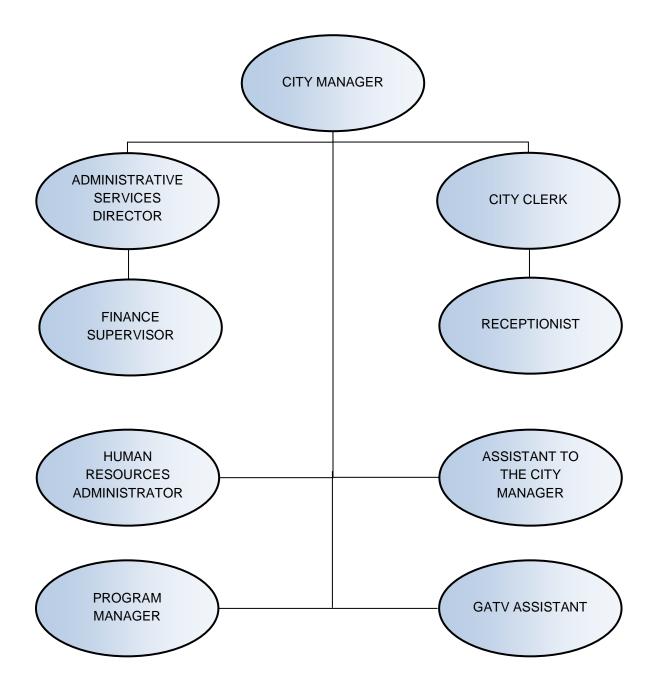

The City's organizational structure is typical for a small, general law city in California with service delivery programs organized under various divisions that are managed by Department Heads reporting to the City Manager. The City currently employs 33 full time employees and 14 (full time equivalent) part time and seasonal part time positions are filled by 63 employees. Tables and organizational charts further describing the staffing of the City follow this Introduction.