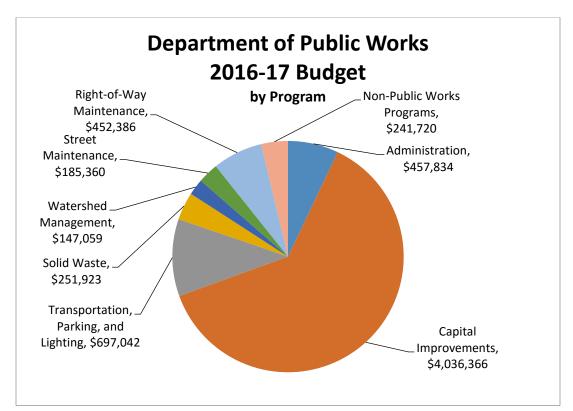

Traffic Safety Committee. The Public Works Supervisor provides primary staff support to the Tree Advisory Board. The Public Works Engineering Technician provides primary staff support to the Traffic Safety Committee. The Management Analyst provides primary staff support to the DTBAB and the Carpinteria First Committee.

The Department has a staff of approximately 11.5 full-time equivalent (FTE) employees. A portion of several of the employee's time, totaling two full-time equivalents, is assigned to other non-Department of Public Works programs such as facilities management, communications, economic vitality, and park maintenance. The Department has several major service contracts for engineering, solid waste collection and program management, street sweeping, and landscape maintenance.



## II. Budget Summary

The chart above shows the overall 2016-17 Budget by Departmental program managed by Public Works Administration. The Department's total 2016-17 budget is \$6,469,691. The following table presents the budget summary for the Public Works Administration Program:

| Program                              |             | Public     |            |             |               |                            |
|--------------------------------------|-------------|------------|------------|-------------|---------------|----------------------------|
|                                      | ACTUAL 13   | ACTUAL 14  | ACTUAL 15  | FINAL 16    | ADOPTED<br>17 |                            |
|                                      |             |            |            |             |