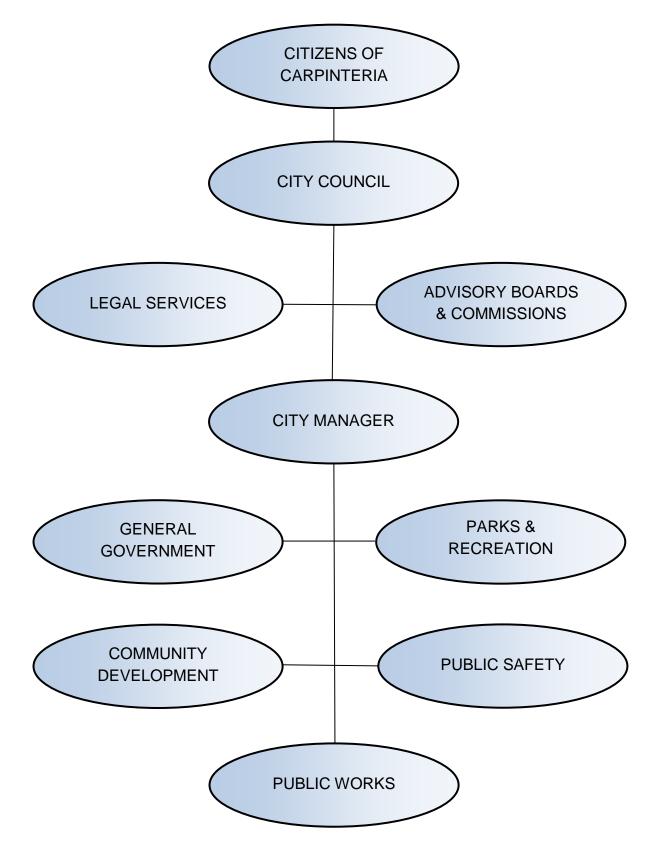

The City's organizational structure is typical for a small, general law city in California with service delivery programs organized under various divisions that are managed by Department Heads reporting to the City Manager. The City currently employs 33 full time employees and 14 (full time equivalent) part time and seasonal part time positions are filled by 63 employees. Tables and organizational charts further describing the staffing of the City follow this Introduction.