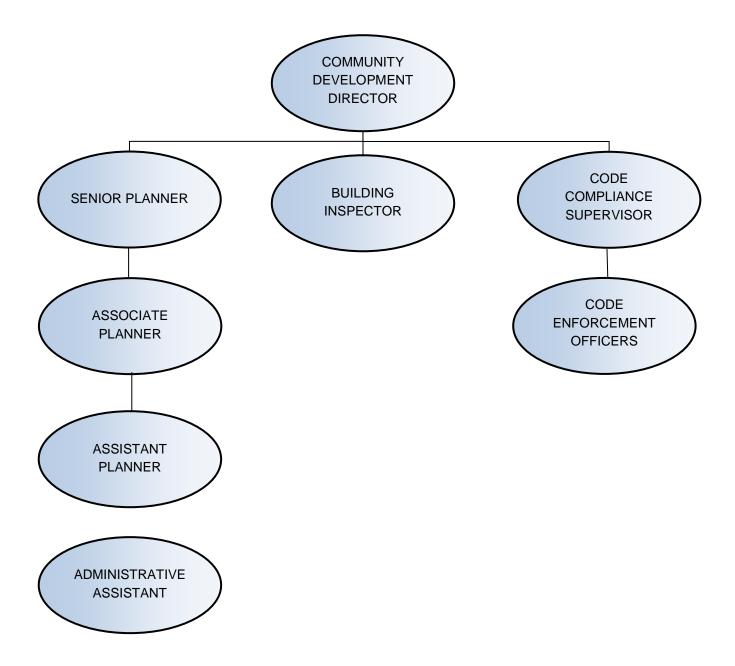

The City's organizational structure is typical for a small, general law city in California with service delivery programs organized under various divisions that are managed by Department Heads reporting to the City Manager. The City currently employs 33 full time employees and 14 (full time equivalent) part time and seasonal part time positions are filled by 63 employees. Tables and organizational charts further describing the staffing of the City follow this Introduction.