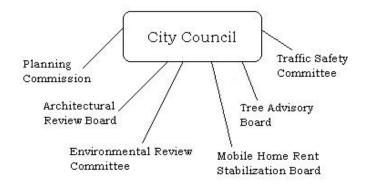

#### **General Government Programs**

| Legislative & Policy                         | 54   |
|----------------------------------------------|------|
| Commissions Boards and Committees            | 56   |
| Legal Services                               | 60   |
| City Administration                          | 62   |
| Communication and Community Promotions       | 69   |
| Economic Vitality                            | 80   |
| Community Services Support                   | 86   |
| Records Management                           | 89   |
| Elections                                    | 93   |
| Staff Recruitment, Retention and Development | 97   |
| Risk Management                              | 107  |
| Law Enforcement                              | 115  |
| Emergency Preparedness                       | •••• |

#### Administrative Services Programs

| Financial Management Services   | 121 |
|---------------------------------|-----|
| Central Services                | 129 |
| Management Information Services | 133 |