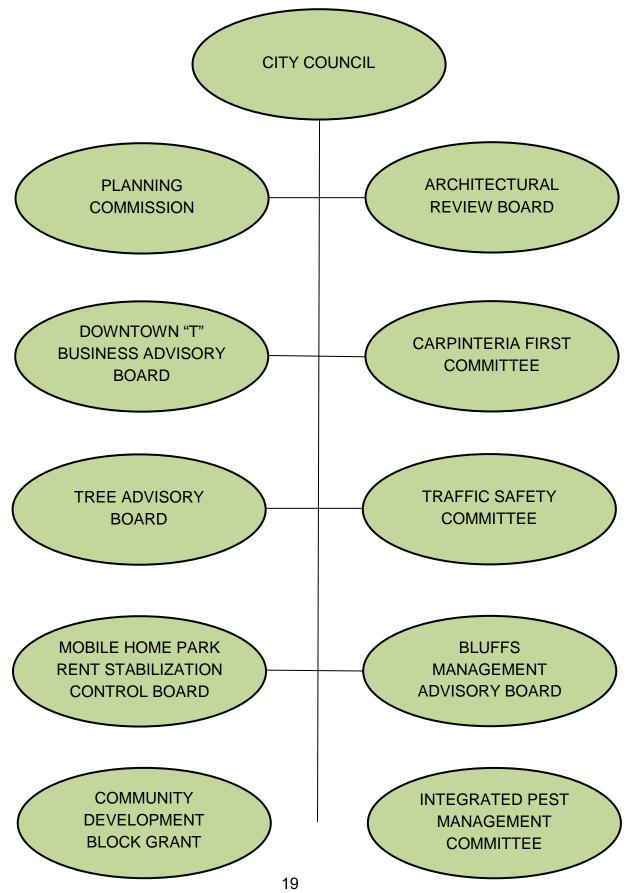

The City's organizational structure is typical for a small, general law city in California with service delivery programs organized under various divisions that are managed by Department Heads reporting to the City Manager. The City currently employs 33 full time employees and 14 (full time equivalent) part time and seasonal part time positions are filled by 63 employees. Tables and organizational charts further describing the staffing of the City follow this Introduction.