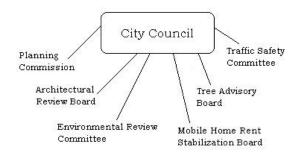

#### **General Government Programs**

| Legislative & Policy                         | 54   |
|----------------------------------------------|------|
| Commissions Boards and Committees            | 56   |
| Legal Services                               | 60   |
| City Administration                          | 62   |
| Communication and Community Promotions       | 69   |
| Economic Vitality                            | 80   |
| Community Services Support                   | 86   |
| Records Management                           | 89   |
| Elections                                    | 93   |
| Staff Recruitment, Retention and Development | 97   |
| Risk Management                              | 107  |
| Law Enforcement                              | 115  |
| Emergency Preparedness                       | •••• |

#### Administrative Services Programs

| Financial Management Services   | 121 |
|---------------------------------|-----|
| Central Services                | 129 |
| Management Information Services | 133 |