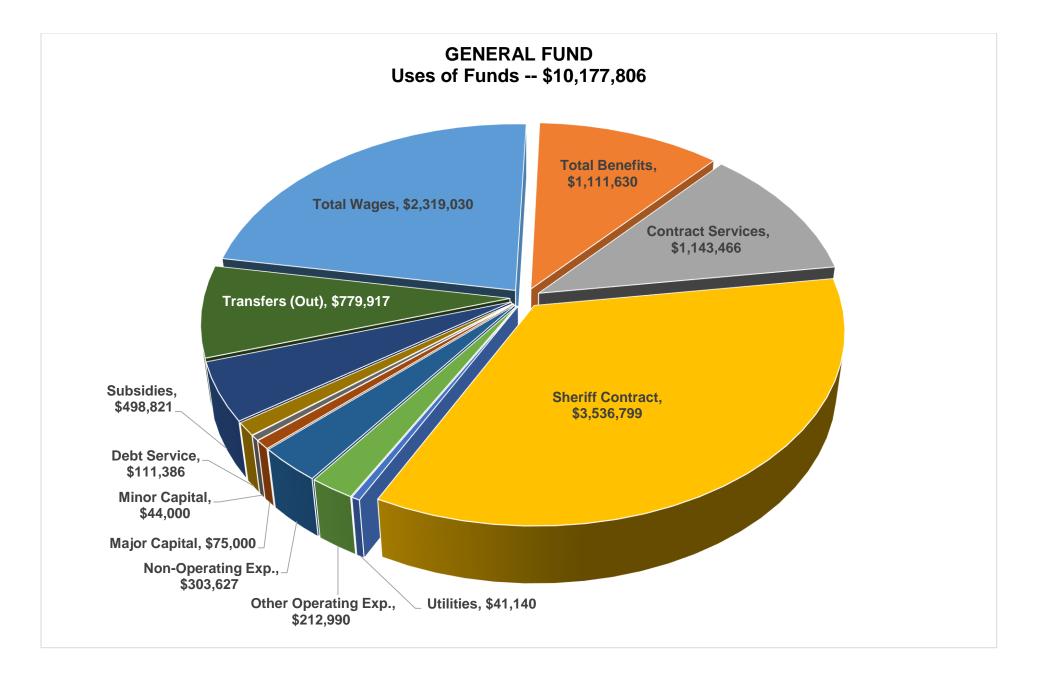

As a service oriented agency, most of the City's spending is for personnel. The City's largest program expense is for Law Enforcement services where contract costs are projected at approximately \$3.5 million. Excluding capital project expenses, personnel costs (including law enforcement) make up approximately 68% of all City spending.

Aside from the law enforcement contract, health insurance and pension costs, as components of total personnel costs, have experienced the greatest growth in recent years and are projected to increase again this year. Total budgeted compensation costs, at \$4.41 million, reflect an increase of approximately \$290K.