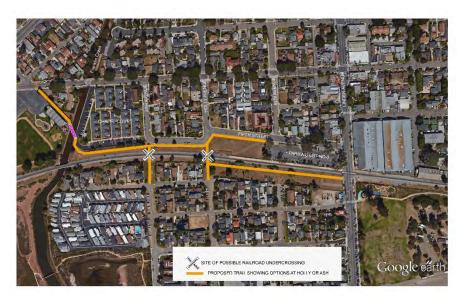

- **Sidewalk Improvements** Completed sidewalk improvements on Via Real at Cravens Lane. This recently completed project included the installation of sidewalk along westbound Via Real with new American with Disabilities Act (ADA) compliant curb ramps at the Via Real / Cravens Lane intersection and at the entrance to Sandpiper Mobile Home Park.
- **Short-term Rentals** The Planning Commission and City Council reviewed and approved amendments to the Zoning Code regarding short-term rentals, sending the proposal to the Coastal Commission in May 2016.
- **Plan Check Review** The Community Development Department approved 244 Building Permits with no complaints regarding permit review time.
- **Housing Element** The Housing Element Annual Report was submitted to the State in March 2016 and the General Plan Annual Progress Report was submitted in April 2016. Both documents were posted on the City's website.
- **Community Garden** The City's community garden at 5th Street and Holly Avenue received a coastal development permit. Construction is anticipated to begin in the summer of 2016.
- **Native Tree Planting** 50 oak trees were planted in Franklin Creek Park and 6 Sycamore trees were planted along the Palm to Linden Trail.
- **Railroad Undercrossing** A consulting engineer has begun to prepare an analysis of an undercrossing at Holly or Ash Avenue.
- **Memorial Park Playground** The City received a state grant to replace the playground equipment at Memorial Park. It is anticipated that project will be completed by the summer of 2017.
- **Carpinteria Rincon Trail** Engineering and permit related work continued regarding the Carpinteria Rincon Trail project